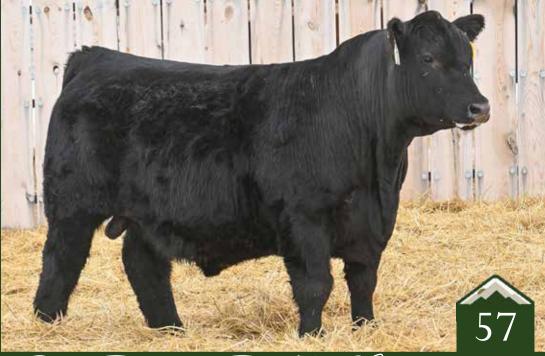

Rust Remedy 500 K Simmental Bull

Homo Polled /// Homo Black /// 4047344 /// 2022/03/07 /// bw-95 ET /// adj ww-750

In the last decade we have been fortunate to be home to so many big time, influential donors throughout the entre breed, but Flirt 014H has got us as excited and as fired up as maybe ever before! We think 014H has a large future and will be one you will hear alot more from in the future! 500K is an intriguing individual sired by the \$530,000, 2021 Cattlemans Congress Champion, SO Remedy 7F. Remedy progeny have been highly sought after, and attractive, sound made sons like 500K make it obvious why his initial drop of sons averaged over \$20,000 last year at Hartmans. Rust Remedy 500K is a smooth built homo polled and homo black herd bull that will calve with ease!