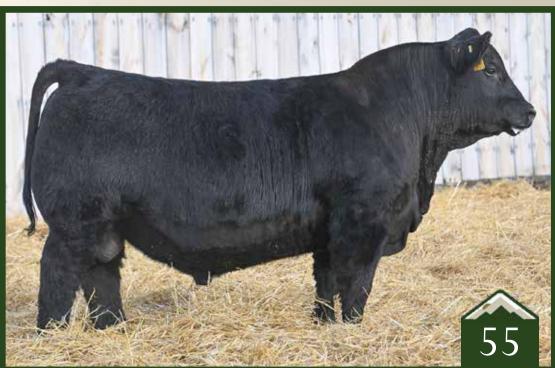

a bull with an exciting future and life time of breeding opportunity left in him. Made right, sound made and easy doing.

maternal sister to lots 46-52



Rust Aribitrator 50 K Angus Bull

20425633 /// 2022/03/08 /// bw-77 ET /// adj ww-772

A pair of Angus bulls here with added width and depth of body. Modest birthweights and backed by a gorgeous Renovation daughter. These bulls will calve with ease and the calves will just get up and grow. Reap the rewards with every calf they sire, replacement quality females and consistent sons to top the steer market.



BALDRIDGE DONE DEAL



RUST MS BEAUTY 90

BALDRIDGE DONE DEAL 0 VAR ARIBITRATOR 076 3.4 VAR BRISTOW EVELYN 410 79 SAV RENOVATION 6822 133 RUST MS BEAUTY 907G **BROOKING BEAUTY 6066** 8 17 76 259 53 148 0.82 67 0.62 0.39

0.056

0.42



Rust Aribitrator 52 K Angus Bull

20425634 /// 2022/03/09 /// bw-89 ET /// adj ww-82

Refer to Lot 54's footnote - full brothers.



BROOKING BEAUTY 606

SAV RENOVATION 6822 RUST MS BEAUTY 907G BROOKING BEAUTY 6066

6066 milk 10 milk 15 SC mw 55 SB 85 SM 70 0.17 Claw 0.34 0.41 Angle 614 0.049

2.3

71

115



## Rust Forged of Fire 50FK Angus Bull

20393778 /// 2022/03/15 /// bw-85 ET /// adj ww-753

Forged of Fire will see heavy use across many astute operations moving forward in North America. Heres your chance to get some sons early off the reigning FarmFair Supreme Champion. Double bred Beauty, with Madame Pride and Rose up in these bulls pedigree, that just spells success! These big stout rascals are the type youll be proud to kick out into the breeding pastures this spring!



7G -