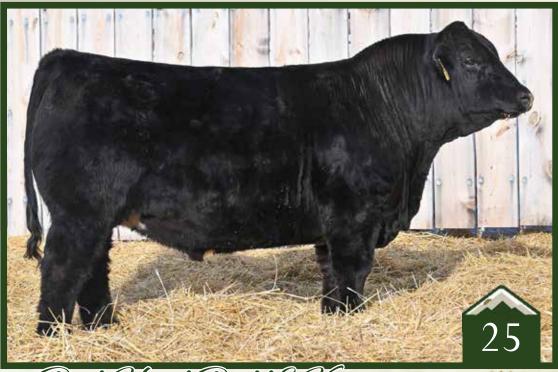

Rust Remedy 500 K Simmental Bull

Homo Polled /// Homo Black /// 4047344 /// 2022/03/07 /// bw-95 ET /// adj ww-750

In the last decade we have been fortunate to be home to so many big time, influential donors throughout the entre breed, but Flirt 014H has got us as excited and as fired up as maybe ever before! We think 014H has a large future and will be one you will hear alot more from in the future! 500K is an intriguing individual sired by the \$530,000, 2021 Cattlemans Congress Champion, SO Remedy 7F. Remedy progeny have been highly sought after, and attractive, sound made sons like 500K make it obvious why his initial drop of sons averaged over \$20,000 last year at Hartmans. Rust Remedy 500K is a smooth built homo polled and homo black herd bull that will calve with ease!