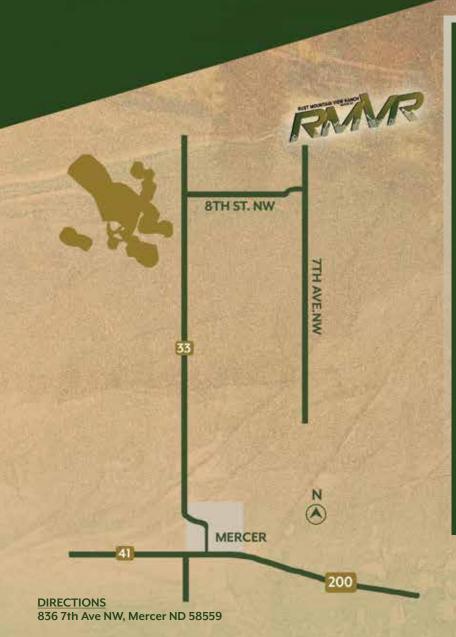

#### From Mercer, ND:

- Go 3 miles north on only paved road heading north which is Highway #33.
- On east side of the road you will see a sign that says Rust Mountain View Ranch turn east there on gravel road and go 1.5 miles to a T in road.
- There you will see a house a quarter mile to the north and that is the yard.
- Visit the website 'Contact Us' Page for a Google Map of the location