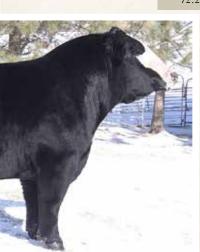

A homozygous polled, heterozygous black baldy stud here thats a real ranchers type bull. Long spined, stout hipped, loose hided and heavy haired. Just imagine the pen of steer calves this guy would leave behind or the gorgeous replacement daugh-