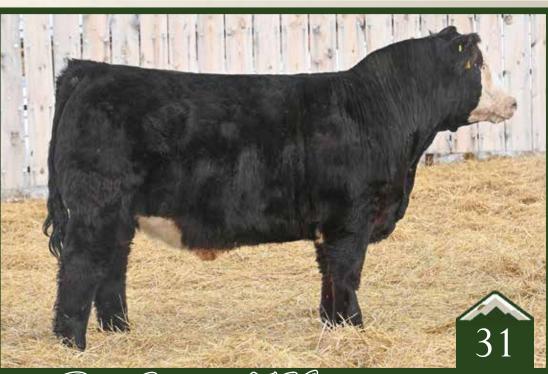

### Rust Cyclone 46 K Simmental Bull

Homo Polled /// Hetero Black Baldy /// 4047278 /// 2022/03/03 /// bw-96 ET /// adj ww-719

A trio of brothers here by the Cyclone herdbull who is one of Bankrolls most popular red baldy sons! Big backed, stout hipped and just straight up powerful! These are the type of bulls to sire those heavy steer calves each fall the feedlots and order buyers love to grab, easy keeping with baldy faces!