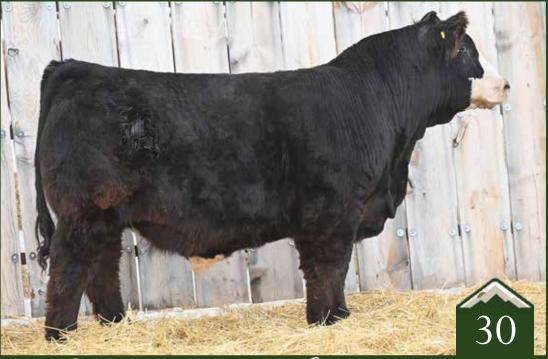

Our 6115D is doing a bang up job in her big time mother's shadow and giving it her best with every mating to prove to us she has the abilities to pass on her potent dams breeding possibilities. Bulls like lots 27 and 28 are proof in the pudding. Balanced set of EPD's, great body type and mass, with maternal greatness wrapped into two great breeding bulls here.

#### Rust Right Time 31 K Simmental Bull

Homo Polled /// Hetero Black /// 4047268 /// 2022/02/11 /// bw-104 ET /// adj ww-863

Refer to Lot 27's footnote - full brothers.

W/C FORT KNOX 609F

W/C FORT KNOX 609F W/C BET ON RED 481H W/C ANGEL 7113E