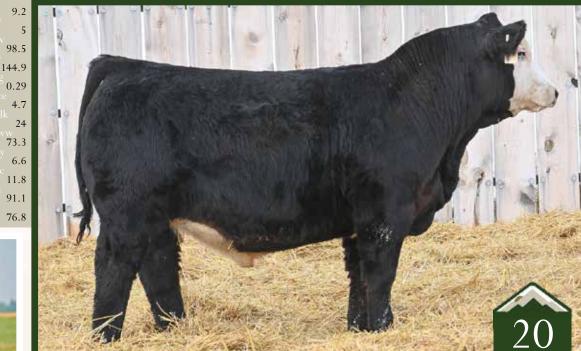

## Simmental Bull

Homo Polled /// Hetero Black Baldy /// 4047340 /// 2022/03/15 /// bw-102 ET /// adj ww-766

A black baldy marvel here in this best of both worlds pedigree. The predictable, maternal Flirts on the bottom side that are very dominaint north of the border and an exciting W/C Bankroll son, Bank On it 273H, who exemplifies the stout, muscular cut this line is known for.

-full sib to dam of Lots 18-21

WS ALL ABOARD B80 KBHR ALL AMERICAN G104 KBHR C078

SVS CAPTAIN MORGAN 11Z MISS RUSGOLD 115F RF CERTAINLY FLIRTIN 202Z

7.9 4.9 98 149.2 0.32 3.1 25 74 7.3 14.5 110.885.8

Simmental Bull