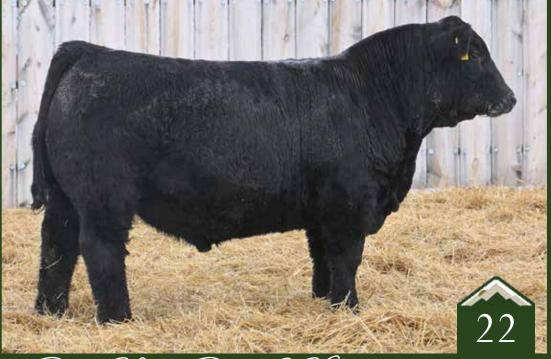

#### Primetime 160 Simmental Bull

Homo Polled // Homo Black /// 4047254 /// 2022/01/18 / bw-90 ET /// adj ww-706

Truly a big chunk of our program wrapped up here in this stud of a herd bull! 970G is one of our absolute favorite donors around here that is big time in every regard. Phenotype, genotype, pedigree and production, 970G checks all the boxes. PrimeTime has bred exceptionally well both here and at his new home north of the border at Double Bar D where they have sold some exceptional sons and daughters. We know youll want to keep every female that 16K sires as he is loaded with maternal greatness and does not sacrfice performance and will make some big heavy duty sons to market each fall. 16K is breeding treasure that is easy to look at with his soft, loose hided look!