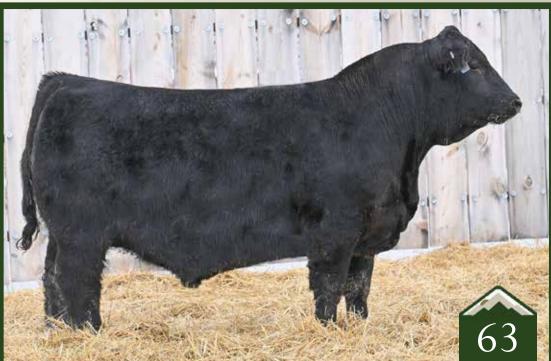

#### Primetime 160 Simmental Bull

Homo Polled // Homo Black /// 4047254 /// 2022/01/18 / bw-90 ET /// adj ww-706

Truly a big chunk of our program wrapped up here in this stud of a herd bull! 970G is one of our absolute favorite donors around here that is big time in every regard. Phenotype, genotype, pedigree and production, 970G checks all the boxes. PrimeTime has bred exceptionally well both here and at his new home north of the border at Double Bar D where they have sold some exceptional sons and daughters. We know youll want to keep every female that 16K sires as he is loaded with maternal greatness and does not sacrfice performance and will make some big heavy duty sons to market each fall. 16K is breeding treasure that is easy to look at with his soft, loose hided look!