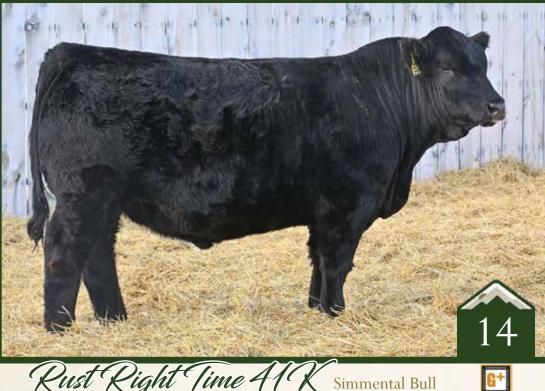

A truly exciting individual to lead the way in our 2023 bull sale catalog with this double bred calving ease sire that doesn't sacrifice performance. This Homo Polled and Homo Black herd bull is backed by an exciting up and coming donor that traces back to our go-to Simmental donor, 404B. The 021H donor is exciting and combines the foot and udder quality, with elite phenotype this cow family is praised for. The PrimeTime cattle have been externely soft made and easy doing that are very high quality in both sexes. Elite 17K is a strong footed, long spined, smooth made individual with a great herd bull skull and look to him. His added hair, eye appeal and structural correctness have landed him a spot in our Denver pen for 2023!