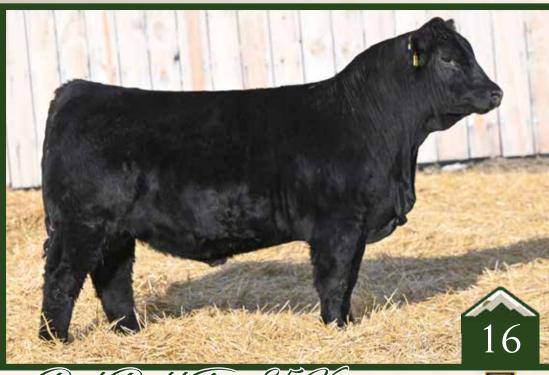

A truly exciting individual to lead the way in our 2023 bull sale catalog with this double bred calving ease sire that doesn't sacrifice performance. This Homo Polled and Homo Black herd bull is backed by an exciting up and coming donor that traces back to our go-to Simmental donor, 404B. The 021H donor is exciting and combines the foot and udder quality, with elite phenotype this cow family is praised for. The PrimeTime cattle have been externely soft made and easy doing that are very high quality in both sexes. Elite 17K is a strong footed, long spined, smooth made individual with a great herd bull skull and look to him. His added hair, eye appeal and structural correctness have landed him a spot in our Denver pen for 2023!