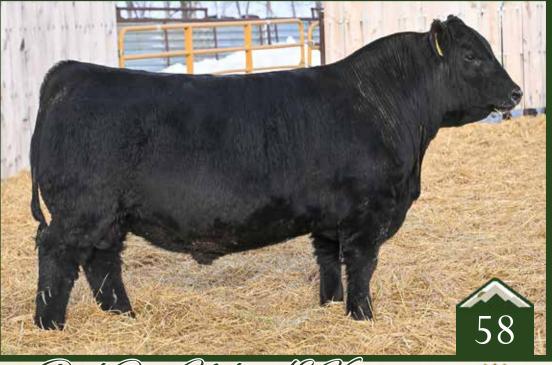

A truly exciting individual to lead the way in our 2023 bull sale catalog with this double bred calving ease sire that doesn't sacrifice performance. This Homo Polled and Homo Black herd bull is backed by an exciting up and coming donor that traces back to our go-to Simmental donor, 404B. The 021H donor is exciting and combines the foot and udder quality, with elite phenotype this cow family is praised for. The PrimeTime cattle have been externely soft made and easy doing that are very high quality in both sexes. Elite 17K is a strong footed, long spined, smooth made individual with a great herd bull skull and look to him. His added hair, eye appeal and structural correctness have landed him a spot in our Denver pen for 2023!