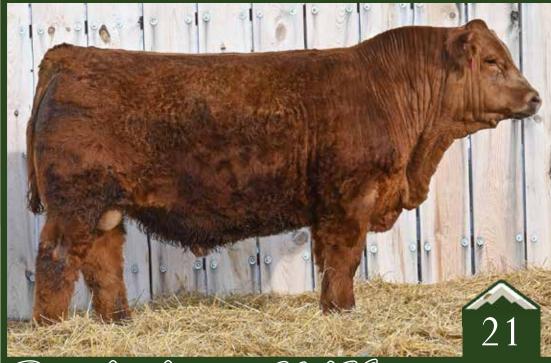

Rust Remedy 500 K Simmental Bull

Homo Polled /// Homo Black /// 4047344 /// 2022/03/07 /// bw-95 ET /// adj ww-750

In the last decade we have been fortunate to be home to so many big time, influential donors throughout the entre breed, but Flirt 014H has got us as excited and as fired up as maybe ever before! We think 014H has a large future and will be one you will hear alot more from in the future! 500K is an intriguing individual sired by the \$530,000, 2021 Cattlemans Congress Champion, SO Remedy 7F. Remedy progeny have been highly sought after, and attractive, sound made sons like 500K make it obvious why his initial drop of sons averaged over \$20,000 last year at Hartmans. Rust Remedy 500K is a smooth built homo polled and homo black herd bull that will calve with ease!