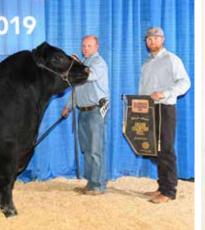

// bw-85 ET adj ww-747 20464156 2022/03/15

Rust Forged of Fire 0412 is one of our greatest breeding accomplishments to date and is the reigning 2022 Supreme Champion Bull from Farm Fair International for KT Ranches and we see so much of that power house in this trio of brothers mothered by the stunning Chloe C815. Chloe is a marvel in the flesh and is near impossible to pick a hole in. Her production record simply speaks for itself and we believe the paper work alone garners these bulls more than a second look. When you analyze the trio of brothers, you appreciate their deep full quarter, soft easy doing middle, bold sprung rib shape and unmistakeable herd bull presence and character. These bulls are strong footed, stout made, powerful individuals we are very excited about.

Angus Bull

20464157 /// 2022/03/12 /// bw-94 ET ///

Refer to Lot 50's footnote - full brothers.

**BROOKING FIREBRAND 6068 RUST FORGED OF FIRE 0412 BROOKING BEAUTY 8187** 

SAV RENOWN 3439 LAWSONS CHLOE C815 LAWSONS CHLOE Z341 4