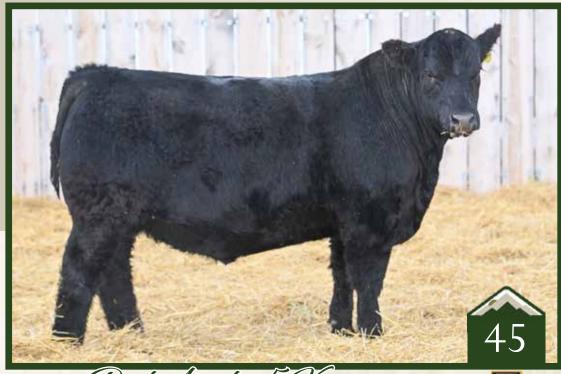

PM ECHO 8'16 - dam

Rust Aquifer 5 K Angus Bull

20436186 /// 2022/01/08 /// bw-80 ET /// adj ww-676

A big time pedigree here in this Angus stud! Mothered by the 2018 Supreme Champion female from Agribition and sired by the exciting new Aquifer. Lot 45 is attractive through his head and neck with true herd bull presence as well as a strong emphasis on structural integrity. We really like the way 5K gets out and moved and on the stand still, its hard to draw a nicer silhoutte. The maternal upside of this pedigree will be endless and we believe his sons will be extremely desirable. This dual purpose herd bull has all the bells and whistles!