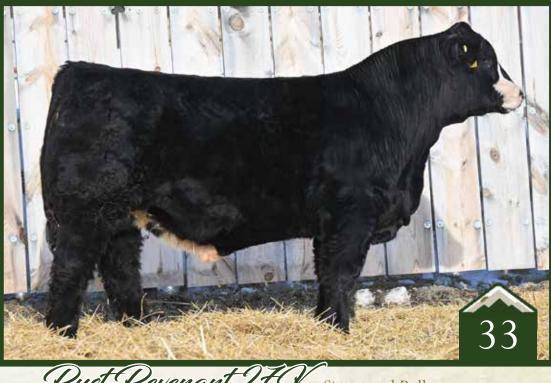

TL LEDGER TL REVENANT 35 RJ MISS ELLIE 7052E

MR CCFVISION MISS SHANIA 6D SFI MISS HANNAH 36B 73.3 96.4 0.14 5.7 15.8 52.4 8.4 6.7 107 72.2

Simmental Bull

Homo Polled /// Hetero Black Baldy /// 4047260 /// 2022/02/04 /// bw-96 ET /// adj ww-718

A homozygous polled, heterozygous black baldy stud here thats a real ranchers type bull. Long spined, stout hipped, loose hided and heavy haired. Just imagine the pen of steer calves this guy would leave behind or the gorgeous replacement daugh-