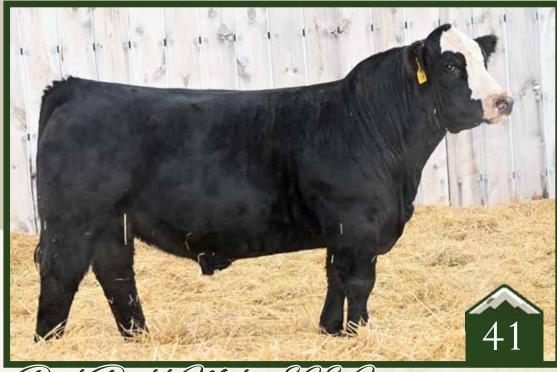

Rust Remedy 500 K Simmental Bull

Homo Polled /// Homo Black /// 4047344 /// 2022/03/07 /// bw-95 ET /// adj ww-750

In the last decade we have been fortunate to be home to so many big time, influential donors throughout the entre breed, but Flirt 014H has got us as excited and as fired up as maybe ever before! We think 014H has a large future and will be one you will hear alot more from in the future! 500K is an intriguing individual sired by the \$530,000, 2021 Cattlemans Congress Champion, SO Remedy 7F. Remedy progeny have been highly sought after, and attractive, sound made sons like 500K make it obvious why his initial drop of sons averaged over \$20,000 last year at Hartmans. Rust Remedy 500K is a smooth built homo polled and homo black herd bull that will calve with ease!