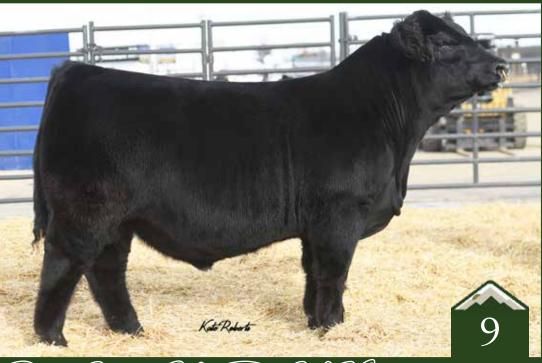

Refer to Lot 6's footnote - full brothers.

Rust Catch Up Time 34 K Simmental Bull

G+

Homo Polled /// Hetero Black /// 4047270 /// 2022/02/13 /// bw-90 ET /// adj ww-801

One of our favorite bulls in our 2023 offering is of course an own son of the legendary 8543U!! The old gal annually gets it done and its never a suprise when her offspring find their way to the top of their contemporary groups. 34K is packed full of eye appeal with added length and stoutness. He is proud fronted with a masuline herd bull head. We really appreciate the foot structure, bone mass and hair coat in this calf and think he has a world of breeding possibilities! He will be a member of our 2023 Denver bull pen!

Rust Loven Boy 11 K Simmental Bull

Hetero Polled /// Homo Black /// 4047231 /// 2022/01/16 /// bw-98 ET /// adj ww-610

Donor dam to this trio of brothers, 8543U has been one of the highest income cows in Simmental history for some time now with a pile of high dollar herd bulls on her resume and many influential daughters that have gone on to be high income donors themselves. Its no suprise the quality of lots 10-12 as no matter how you mate 8543, you always get sound made, big backed, stout hipped progeny and this trio is no exception. Added length, frame, power and pounds found here in this mating!

13.7

0.6

76.9 109.5

0.2

5.9 8 30.2 68.6 15.5 17.9 130.1 77.8 WAGR DREAM CATCHER 03R MISS WERNING KP 8543U MISS WERNING 534R

MISS WERNING KP 8.

HTP/SVF DURACELLT52 THSF LOVER BOY B33 RP/MP RIGHTTO LOVE 015U

WAGR DREAM CATCHER 03R MISS WERNING KP 8543U MISS WERNING 534R

\$205,000 W/C BANKROLL 8

HTP/SVF DURACELLT52 THSF LOVER BOY B33 RP/MP RIGHTTO LOVE 015U

WAGR DREAM CATCHER 03R MISS WERNING KP 8543U MISSWERNING 534R

Simmental Bull

Hetero Polled /// Homo Black /// 4047250 /// 2022/01/17 /// bw-89 ET /// adj ww-717