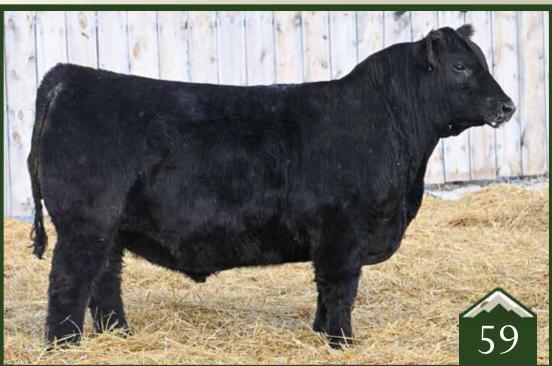

#### Primetime 160 Simmental Bull

Homo Polled // Homo Black /// 4047254 /// 2022/01/18 / bw-90 ET /// adj ww-706

Truly a big chunk of our program wrapped up here in this stud of a herd bull! 970G is one of our absolute favorite donors around here that is big time in every regard. Phenotype, genotype, pedigree and production, 970G checks all the boxes. PrimeTime has bred exceptionally well both here and at his new home north of the border at Double Bar D where they have sold some exceptional sons and daughters. We know youll want to keep every female that 16K sires as he is loaded with maternal greatness and does not sacrfice performance and will make some big heavy duty sons to market each fall. 16K is breeding treasure that is easy to look at with his soft, loose hided look!