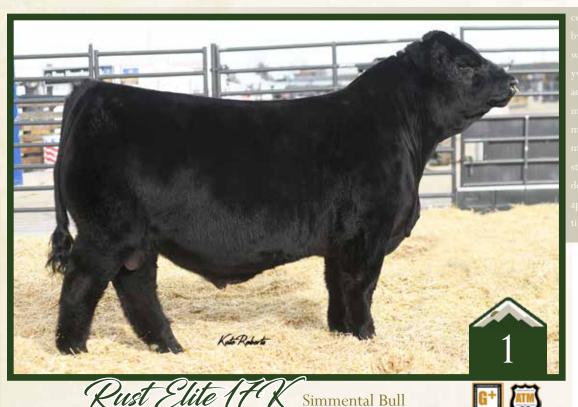

A truly exciting individual to lead the way in our 2023 bull sale catalog with this double bred calving ease sire that doesn't sacrifice performance. This Homo Polled and Homo Black herd bull is backed by an exciting up and coming donor that traces back to our go-to Simmental donor, 404B. The 021H donor is exciting and combines the foot and udder quality, with elite phenotype this cow family is praised for. The PrimeTime cattle have been externely soft made and easy doing that are very high quality in both sexes. Elite 17K is a strong footed, long spined, smooth made individual with a great herd bull skull and look to him. His added hair, eye appeal and structural correctness have landed him a spot in our Denver pen for 2023!