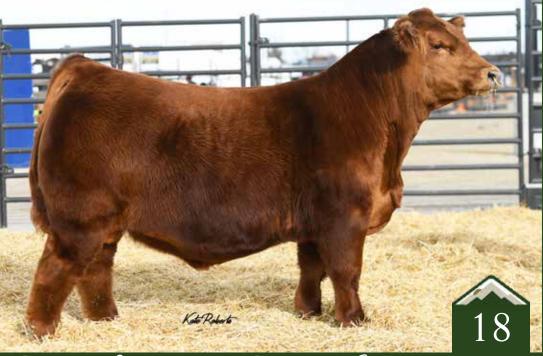

## Rust Wager On Red 6 K Simmental Bull

Homo Polled /// Red /// 4047233 /// 2022/01/13 /// bw-95 ET /// adj ww- 744

A pair of full sibs off our beautiful Rusylvia donor who happens to be a full sibling to the legendary 404B! These bulls are extremely exciting on paper and in the flesh! Sired by the impressive red baldy, Bet on Red, and mothered by a phenotypically stunning donor make these bulls a pair of herd bull candidates. Stout quartered, deep sided with great shoulders that transition into attractive, extended front ends. Take a serious look here! Lot 18 is in our Denver pen team and created quite the stir at the NWSS and rightfully so. We feel he is among one of the very best we have ever raised and will be using him heavily in our program going forward - he is special.

Rust Bet On Red & K. Simmental Bull

Homo Polled /// Red Baldy /// 4047234 /// 2022/01/15 /// bw-95 ET /// adj ww-624

Refer to Lot 18's footnote - full brothers.

W/C FORT KNOX 609F W/C BET ON RED 481H W/C ANGEL 7113E