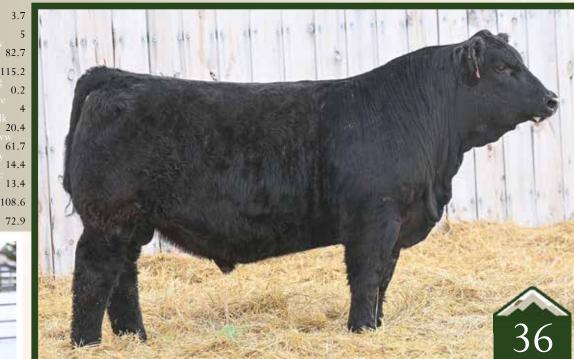

A truly exciting individual to lead the way in our 2023 bull sale catalog with this double bred calving ease sire that doesn't sacrifice performance. This Homo Polled and Homo Black herd bull is backed by an exciting up and coming donor that traces back to our go-to Simmental donor, 404B. The 021H donor is exciting and combines the foot and udder quality, with elite phenotype this cow family is praised for. The PrimeTime cattle have been externely soft made and easy doing that are very high quality in both sexes. Elite 17K is a strong footed, long spined, smooth made individual with a great herd bull skull and look to him. His added hair, eye appeal and structural correctness have landed him a spot in our Denver pen for 2023!