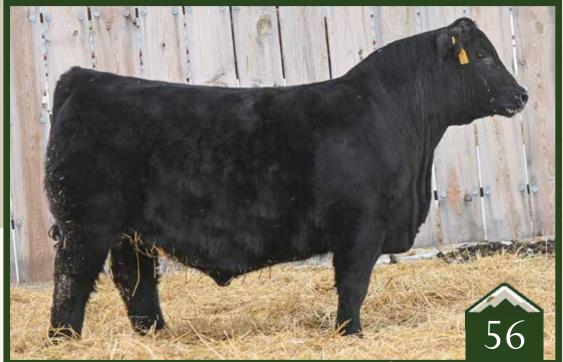

A truly exciting individual to lead the way in our 2023 bull sale catalog with this double bred calving ease sire that doesn't sacrifice performance. This Homo Polled and Homo Black herd bull is backed by an exciting up and coming donor that traces back to our go-to Simmental donor, 404B. The 021H donor is exciting and combines the foot and udder quality, with elite phenotype this cow family is praised for. The PrimeTime cattle have been externely soft made and easy doing that are very high quality in both sexes. Elite 17K is a strong footed, long spined, smooth made individual with a great herd bull skull and look to him. His added hair, eye appeal and structural correctness have landed him a spot in our Denver pen for 2023!