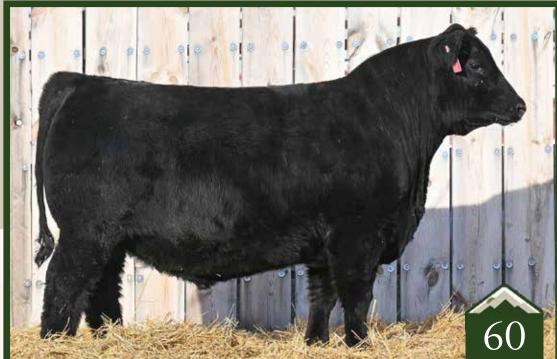

#### Primetime 160 Simmental Bull

Homo Polled // Homo Black /// 4047254 /// 2022/01/18 / bw-90 ET /// adj ww-706

Truly a big chunk of our program wrapped up here in this stud of a herd bull! 970G is one of our absolute favorite donors around here that is big time in every regard. Phenotype, genotype, pedigree and production, 970G checks all the boxes. PrimeTime has bred exceptionally well both here and at his new home north of the border at Double Bar D where they have sold some exceptional sons and daughters. We know youll want to keep every female that 16K sires as he is loaded with maternal greatness and does not sacrfice performance and will make some big heavy duty sons to market each fall. 16K is breeding treasure that is easy to look at with his soft, loose hided look!