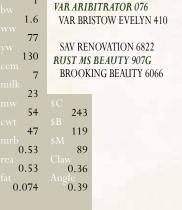

1.8 70

120

2022/03/17 /// bw-92 ET /// adj ww-799

Refer to Lot 50's footnote - full brothers.

naternal sister to lots 46-52

SAV RAINFALL 6846 SAV GRAND CANYON 0969 SAV MADAME PRIDE 9477

SAV RENOVATION 6822 RUST MS BEAUTY 907G **BROOKING BEAUTY 6066** 

0 23 65 252 51 134 0.68 0.32 0.46 0.3 0.051

3.1 78

130

Angus Bull 2022/02/16 bw-112 ET

Beauty 6066 is one of our favorite Angus donors in our arsenal and her daughter, 907G by Renovation is truly exciting and one we plan to build heavily around. Here's a bull with an exciting future and life time of breeding opportunity left in him. Made right, sound made and easy doing.

maternal sister to lots 46-52

Rust Aribitrator 50 K Angus Bull

20425633 /// 2022/03/08 /// bw-77 ET /// adj ww-772

A pair of Angus bulls here with added width and depth of body. Modest birthweights and backed by a gorgeous Renovation daughter. These bulls will calve with ease and the calves will just get up and grow. Reap the rewards with every calf they sire, replacement quality females and consistent sons to top the steer market.

BALDRIDGE DONE DEAL

RUST MS BEAUTY 90

BALDRIDGE DONE DEAL 0 VAR ARIBITRATOR 076 3.4 VAR BRISTOW EVELYN 410 79 SAV RENOVATION 6822 133 RUST MS BEAUTY 907G **BROOKING BEAUTY 6066** 8 17 76 259 53 148 0.82 67 0.62 0.39