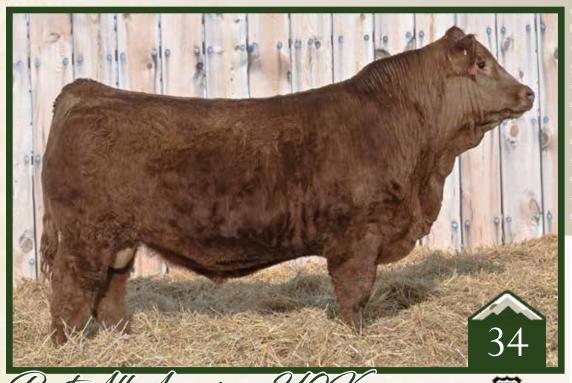

Kust All American 210 K Simmental Bull

A pair of impressive red herd bulls that are big time performance orientated with huge maternal upswing! 740E was a feature high seller at \$55,000 the year she sold as part of the legendary Westcott's rookie calf crop. Backed by the famous 202Z, we knew we needed to incorporate 740E into our program. She turned into the soft sided, easy doing, huge ribbed female we knew she would with great feet and awesome udder. The mating to the powerful performance sire, All American is a great compliment to the power on the bottom side of this pedigree. Keep every female again sired by these bulls and laugh to the bank with your big steer check!

Rust All American 216 K Simmental Bull

Homo Polled /// Red /// 4047309 /// 2022/02/22 /// bw-109 ET /// adj ww-847

Refer to Lot 34's footnote - full brothers.

0.35

-1.2 21.2

73.8 10.3 13.1 117.5 90.2

6.7

4.6

94.9 144.3

0.31

21.2 68.6 13.8 11.4 126.1 85.7 WFL WESTCOTT 24C

RF CERTAINLY FLIRTIN 740E

RF CERTAINLY FLIRTIN 202Z

RUST LINDA 9563

WS ALL ABOARD B80
KBHR ALL AMERICAN G104
KBHR C078
WFL WESTCOTT 24C

RF CERTAINLY FLIRTIN 740E RF CERTAINLY FLIRTIN 202Z