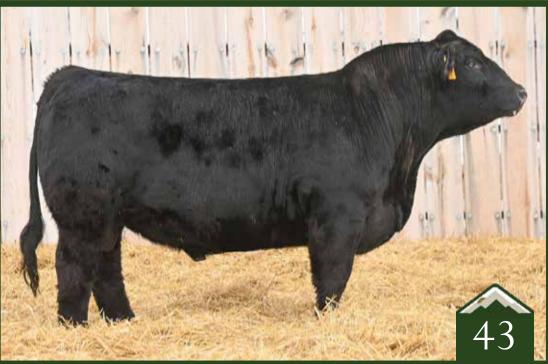

## Rust Battle Cry 2109 Simmental Bull

Homo Polled /// Hetero Black /// 3870841 /// 2021/02/16 /// bw-102 ET /// adj ww-570

The \$40,000 BattleCry meets the income giant 8543U here in this mating with lot 43! Negative birthweight and still hitting 100 yearling in this calving ease sire! Battle Cry is surely one of the Broker's most notable sons and the way the Broker offspring have been resurfacing the last year or two, here is a chance to tie into a grandson that is sure to pass on his great attributes. Factor in the gorgeous 8543U and we believe lot 43 has a ton to offer from a calving ease and performance perspective and most definetly in a maternal perspective!

100.1

0.18

6.2 23.8 59.6

13 107.8 WAGR DREAM CATCHER 03R MISS WERNING KP 8543U MISS WERNING 534R

RUBY SWC BATTLE CRY 431B - sire

MISS WERNING KP 8543U - dam

S A V PRESIDENT 6847 S AV MADAME PRIDE 9832 S A V MADAME PRIDE 3045

sC mw 30 mw 30 sB 94 cwt 30 sM mrb .11 Claw rea 0.40 Angle fat 0.38 .012

10

1.2

65

113

7

SAV MADAME PRIDE 3045 - grandam

SAV FINAL ANSWER 0035 - sire