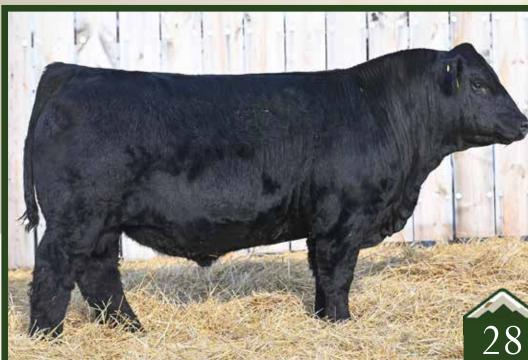

Our 6115D is doing a bang up job in her big time mother's shadow and giving it her best with every mating to prove to us she has the abilities to pass on her potent dams breeding possibilities. Bulls like lots 27 and 28 are proof in the pudding. Balanced set of EPD's, great body type and mass, with maternal greatness wrapped into two great breeding bulls here.