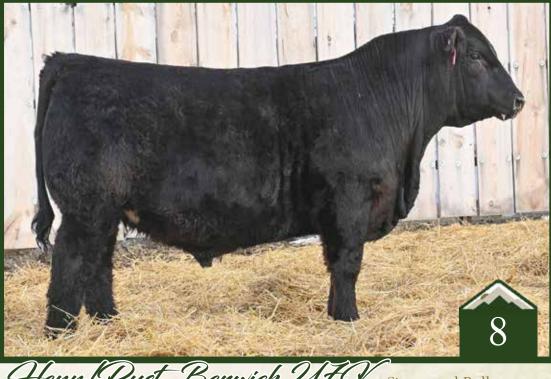

EARLY SUNSET PRIC

6

Henn Rust Berwick 24 K Simmental Bull

Homo Black

The result of a very strong flush with our old 49Y donor here in lots 6-8 with the powerfull Berwick herdbull. This trio of bulls will be highly maternal with a strong emphasis on power and performance. We feel these bulls will truly offer the "best of both worlds" as we know they will sire very marketable progeny of both sexes. All three of these brothers are sound, big, rugged beef bulls fit for todays industry.

4047236 / / / 2022/01/26 / / /

bw-108 ET /// adj ww-815

ROCKING P LEGENDARY C918 JBSF BERWICK 41F JBSF 402B

WAGR DRIVER 706T EARLY SUNSET PRIDE 49Y E S PRIDE 53U

RUST MS SUNSET PRIDE 0

ROCKING P LEGENDARY C918 JBSF BERWICK 41F JBSF 402B

WAGR DRIVER 706T EARLY SUNSET PRIDE 49Y E S PRIDE 53U

5.3 77.7 120.9 18.3 57.1 14.1 11.5 109.1

Homo Polled /// Homo Black Baldy /// 4047299 /// 2022/02/23 /// bw-129 ET /// adj ww-711Refer to Lot 6's footnote - full brothers.