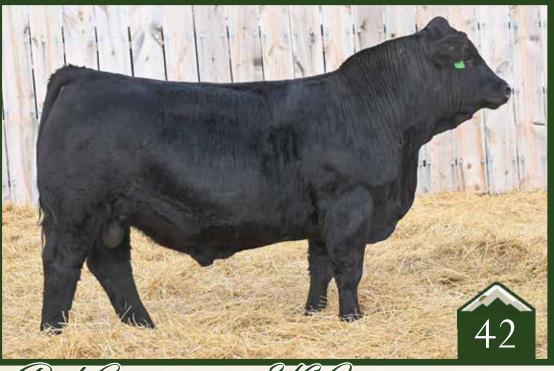

#### Primetime 160 Simmental Bull

Homo Polled // Homo Black /// 4047254 /// 2022/01/18 / bw-90 ET /// adj ww-706

Truly a big chunk of our program wrapped up here in this stud of a herd bull! 970G is one of our absolute favorite donors around here that is big time in every regard. Phenotype, genotype, pedigree and production, 970G checks all the boxes. PrimeTime has bred exceptionally well both here and at his new home north of the border at Double Bar D where they have sold some exceptional sons and daughters. We know youll want to keep every female that 16K sires as he is loaded with maternal greatness and does not sacrfice performance and will make some big heavy duty sons to market each fall. 16K is breeding treasure that is easy to look at with his soft, loose hided look!