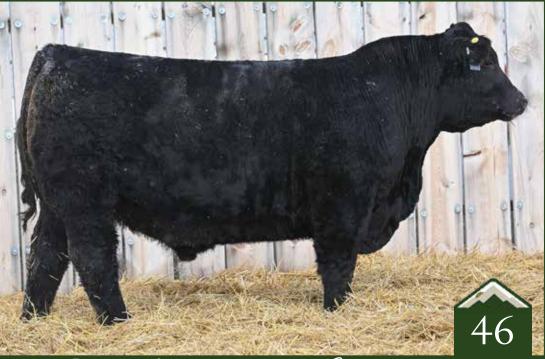

## Rust Aquifer 306 K Angus Bull

20439003 /// 2022/01/30 /// bw-80 ET /// adj ww-674

A big bodied, strong topped herd bull here thats backed by one of the best cows within the entire breed! Chloe C815 is exactly the type of cow you want backing your next sire! 306K exemplifies the stout lower quarter, deep rib shape and stong Angus characteristics you look for. Take a hard look at this dude!