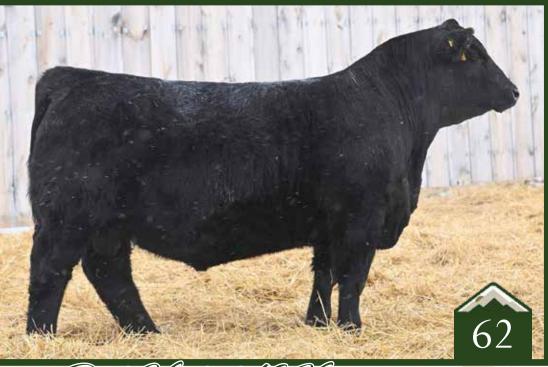

Rust Remedy 500 K Simmental Bull

Homo Polled /// Homo Black /// 4047344 /// 2022/03/07 /// bw-95 ET /// adj ww-750

In the last decade we have been fortunate to be home to so many big time, influential donors throughout the entre breed, but Flirt 014H has got us as excited and as fired up as maybe ever before! We think 014H has a large future and will be one you will hear alot more from in the future! 500K is an intriguing individual sired by the \$530,000, 2021 Cattlemans Congress Champion, SO Remedy 7F. Remedy progeny have been highly sought after, and attractive, sound made sons like 500K make it obvious why his initial drop of sons averaged over \$20,000 last year at Hartmans. Rust Remedy 500K is a smooth built homo polled and homo black herd bull that will calve with ease!