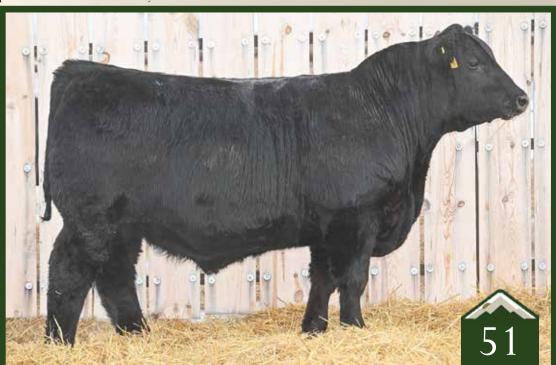

A truly exciting individual to lead the way in our 2023 bull sale catalog with this double bred calving ease sire that doesn't sacrifice performance. This Homo Polled and Homo Black herd bull is backed by an exciting up and coming donor that traces back to our go-to Simmental donor, 404B. The 021H donor is exciting and combines the foot and udder quality, with elite phenotype this cow family is praised for. The PrimeTime cattle have been externely soft made and easy doing that are very high quality in both sexes. Elite 17K is a strong footed, long spined, smooth made individual with a great herd bull skull and look to him. His added hair, eye appeal and structural correctness have landed him a spot in our Denver pen for 2023!