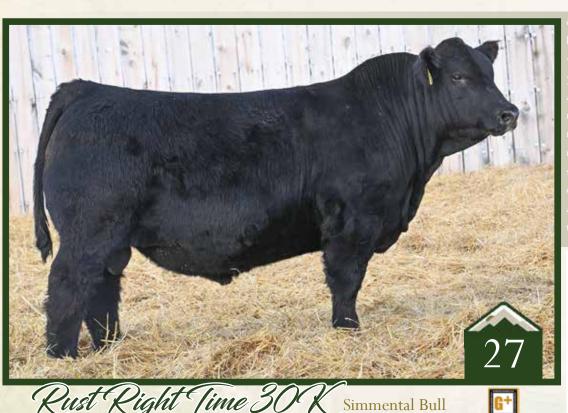

8.7

111

4047277 /// 2022/02/09 /// bw-80 ET adj ww-705 Homo Polled Homo Black

The 970G donor truly is special and is a mountain of a cow to lay eyes on. Huge ribbed, deep sided, stout hipped with a great udder. Every great breeding bull should be backed by a gorgeous cow and Rust Right Time 28K has one of the best. The compliment of Right Time onto 970G clicked as we suspected adding some extra extension and length in this stout, robust package.