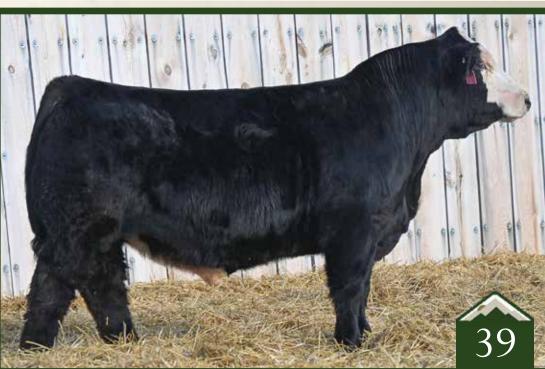

A truly exciting individual to lead the way in our 2023 bull sale catalog with this double bred calving ease sire that doesn't sacrifice performance. This Homo Polled and Homo Black herd bull is backed by an exciting up and coming donor that traces back to our go-to Simmental donor, 404B. The 021H donor is exciting and combines the foot and udder quality, with elite phenotype this cow family is praised for. The PrimeTime cattle have been externely soft made and easy doing that are very high quality in both sexes. Elite 17K is a strong footed, long spined, smooth made individual with a great herd bull skull and look to him. His added hair, eye appeal and structural correctness have landed him a spot in our Denver pen for 2023!