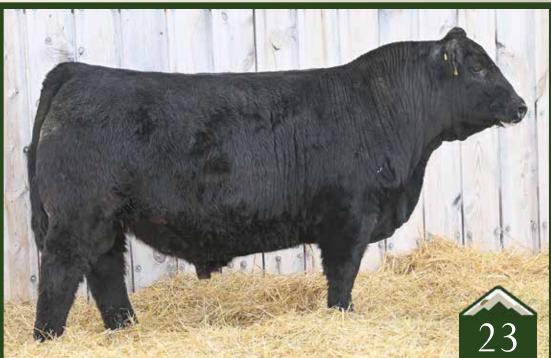

A truly exciting individual to lead the way in our 2023 bull sale catalog with this double bred calving ease sire that doesn't sacrifice performance. This Homo Polled and Homo Black herd bull is backed by an exciting up and coming donor that traces back to our go-to Simmental donor, 404B. The 021H donor is exciting and combines the foot and udder quality, with elite phenotype this cow family is praised for. The PrimeTime cattle have been externely soft made and easy doing that are very high quality in both sexes. Elite 17K is a strong footed, long spined, smooth made individual with a great herd bull skull and look to him. His added hair, eye appeal and structural correctness have landed him a spot in our Denver pen for 2023!