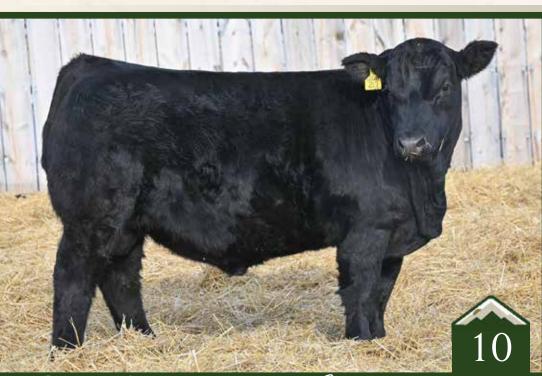

543U - dam of Lots 9-17

HTP/SVF DURACELLT52 THSF LOVER BOY B33 RP/MP RIGHT TO LOVE 015U

WAGR DREAM CATCHER 03R MISS WERNING KP 8543U MISSWERNING 534R

12.9 -0.5 80.7 110 0.18 5.3 30.2 70.5 8.1 14.9 114.3

80.1 THSF LOVER BOY B33 - Sire of Lot 12 Simmental Bull Scurred /// Hetero Black /// 4047251 /// 2022/01/19 /// bw-80 ET /// adj ww-795 Refer to Lot 10's footnote - full brothers.

Scurred /// Homo Black /// 4047272 /// 2022/02/22 /// bw-92 ET /// adj ww-768

Lots 14, 15, 16 & 17. Full sibs here to our feature lot 9 bull that are all very similair in type and quality. These 4 brothers are the type and kind we like to market to our sharp commercial cattleman. Big, stout, robust bulls that are soggy made and loose hided. These are the type of herd bulls to raise those heavy weight steers that crush the scale down come weaning time and will sire the replacement heifers your neighbors will be envious of! Keep every female off these bulls and reap the financial rewards from the when you market their sons! True cattlemans bulls here!

9.8

0.2

3.3 26

12.3

1.8

77.7 116

0.24

5 26 64.8 13.4 15.3 126.2 78.4

WELSHS DEW IT RIGHT067T ES RIGHT TIME FA110-4 ES A110

WAGR DREAM CATCHER 03R MISS WERNING KP 8543U MISS WERNING 534R

\$142,500 W / C NIGHT WATCH

Simmental Bull

Homo Polled Homo Black // 4047273 /// 2022/02/19 /// bw-83 ET /// adj ww-753