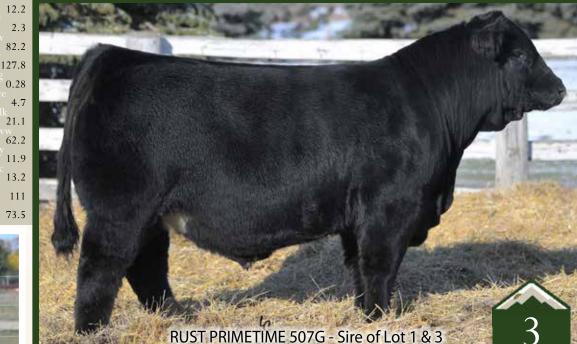

A truly exciting individual to lead the way in our 2023 bull sale catalog with this double bred calving ease sire that doesn't sacrifice performance. This Homo Polled and Homo Black herd bull is backed by an exciting up and coming donor that traces back to our go-to Simmental donor, 404B. The 021H donor is exciting and combines the foot and udder quality, with elite phenotype this cow family is praised for. The PrimeTime cattle have been externely soft made and easy doing that are very high quality in both sexes. Elite 17K is a strong footed, long spined, smooth made individual with a great herd bull skull and look to him. His added hair, eye appeal and structural correctness have landed him a spot in our Denver pen for 2023!

W/C NIGHT WATCH 84E RUST PRIMETIME 507G HARRELL ANGEL 5870C

11.7

3.6

96.7 152.5

0.35

4.8 kg 29.1 77.3 77.3 11.1 16.8 130.5 89.5

WS PROCLAMATION E202 RF FLIRT 021H RF FLIRT 8120F

RF CERTAINLY FLIRTIN 970G - same c