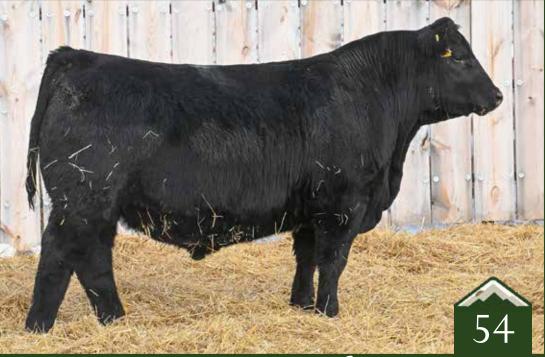

#### Henn Rust Sunset Cure FX Simmental Bull

Homo Polled /// Hetero Black /// 4047238 /// 2022/01/15 /// bw-102 ET /// adj ww-794

A big time herd bull here in this big boned, smooth made, hairy individual. Cure 7K has added length of spine, stoutness and eye appeal. He was an easy selection to add to the team for our 2023 Denver pen and when you lay eyes on him, it will be evident why. Striking profile, muscular build, great shouldered, awesome skulled and backed by a donor dam! Old 49Y has been a great donor for us that annualy cranks out the good ones and 49Y is one of her best efforts to date! Take a serious look here at this Homo Polled, Hetero Black herd bull!