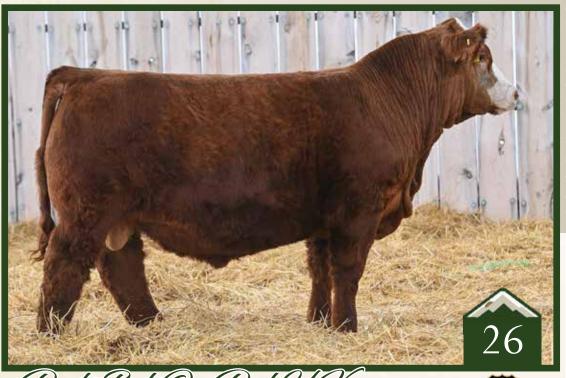

#### Primetime 160 Simmental Bull

Homo Polled // Homo Black /// 4047254 /// 2022/01/18 / bw-90 ET /// adj ww-706

Truly a big chunk of our program wrapped up here in this stud of a herd bull! 970G is one of our absolute favorite donors around here that is big time in every regard. Phenotype, genotype, pedigree and production, 970G checks all the boxes. PrimeTime has bred exceptionally well both here and at his new home north of the border at Double Bar D where they have sold some exceptional sons and daughters. We know youll want to keep every female that 16K sires as he is loaded with maternal greatness and does not sacrfice performance and will make some big heavy duty sons to market each fall. 16K is breeding treasure that is easy to look at with his soft, loose hided look!