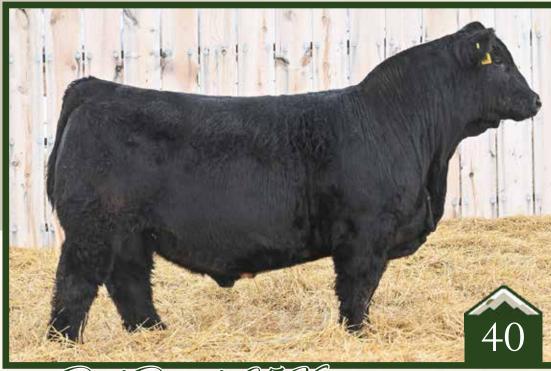

A truly exciting individual to lead the way in our 2023 bull sale catalog with this double bred calving ease sire that doesn't sacrifice performance. This Homo Polled and Homo Black herd bull is backed by an exciting up and coming donor that traces back to our go-to Simmental donor, 404B. The 021H donor is exciting and combines the foot and udder quality, with elite phenotype this cow family is praised for. The PrimeTime cattle have been externely soft made and easy doing that are very high quality in both sexes. Elite 17K is a strong footed, long spined, smooth made individual with a great herd bull skull and look to him. His added hair, eye appeal and structural correctness have landed him a spot in our Denver pen for 2023!