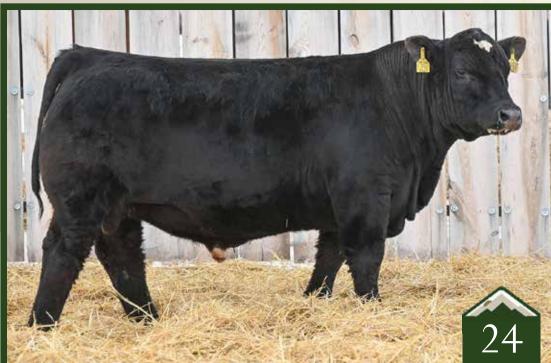

A truly exciting individual to lead the way in our 2023 bull sale catalog with this double bred calving ease sire that doesn't sacrifice performance. This Homo Polled and Homo Black herd bull is backed by an exciting up and coming donor that traces back to our go-to Simmental donor, 404B. The 021H donor is exciting and combines the foot and udder quality, with elite phenotype this cow family is praised for. The PrimeTime cattle have been externely soft made and easy doing that are very high quality in both sexes. Elite 17K is a strong footed, long spined, smooth made individual with a great herd bull skull and look to him. His added hair, eye appeal and structural correctness have landed him a spot in our Denver pen for 2023!