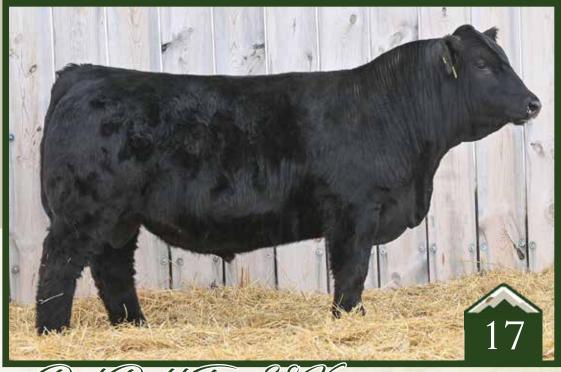

Rust Remedy 500 K Simmental Bull

Homo Polled /// Homo Black /// 4047344 /// 2022/03/07 /// bw-95 ET /// adj ww-750

In the last decade we have been fortunate to be home to so many big time, influential donors throughout the entre breed, but Flirt 014H has got us as excited and as fired up as maybe ever before! We think 014H has a large future and will be one you will hear alot more from in the future! 500K is an intriguing individual sired by the \$530,000, 2021 Cattlemans Congress Champion, SO Remedy 7F. Remedy progeny have been highly sought after, and attractive, sound made sons like 500K make it obvious why his initial drop of sons averaged over \$20,000 last year at Hartmans. Rust Remedy 500K is a smooth built homo polled and homo black herd bull that will calve with ease!