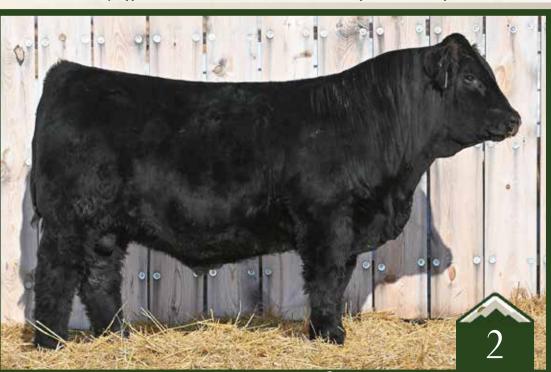

A truly exciting individual to lead the way in our 2023 bull sale catalog with this double bred calving ease sire that doesn't sacrifice performance. This Homo Polled and Homo Black herd bull is backed by an exciting up and coming donor that traces back to our go-to Simmental donor, 404B. The 021H donor is exciting and combines the foot and udder quality, with elite phenotype this cow family is praised for. The PrimeTime cattle have been externely soft made and easy doing that are very high quality in both sexes. Elite 17K is a strong footed, long spined, smooth made individual with a great herd bull skull and look to him. His added hair, eye appeal and structural correctness have landed him a spot in our Denver pen for 2023!