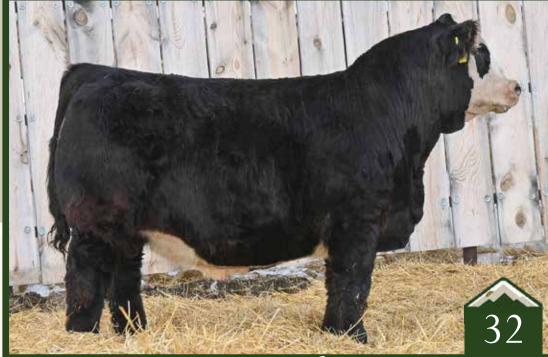

A homozygous polled, heterozygous black baldy stud here thats a real ranchers type bull. Long spined, stout hipped, loose hided and heavy haired. Just imagine the pen of steer calves this guy would leave behind or the gorgeous replacement daugh-