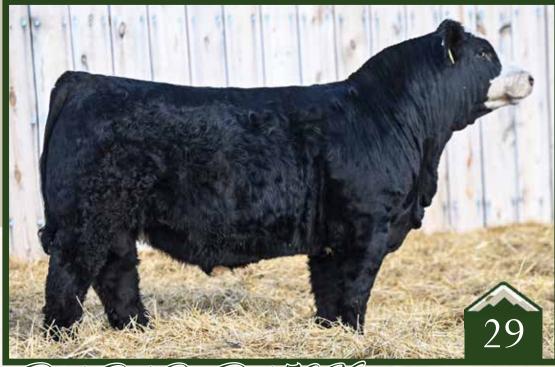

We have really enjoyed watching lot 26 and 29 full sibs develop. Mothered by our 6115D donor, an own daughter of the legendary 8543U cow and sired by the popular red baldy, Bet on Red sire. These bulls are easy fleshing, loose hided and sound structured while remaining proud fronted and up headed on the move. These bulls will be easy to find and appreciate sale day wheather you are looking for a red, or black baldy package, this pair of brothers has you covered.