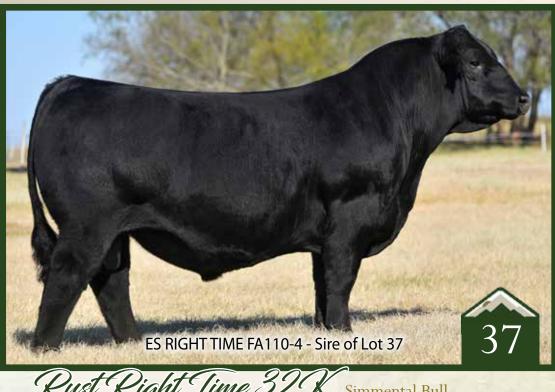

ow family as Lots 1-2 and dam of Lots 3-4

WELSHS DEW IT RIGHT067T ES RIGHT TIME FA110-4 ES A110

RF CAPACITY 742E RF CERTAINLY FLIRTIN 970G RF CERTAINLY FLIRTIN 202Z

2.5 85.7 129.5 0.273.1 18.1 60.9 15.5 12.8 119.5 76.7