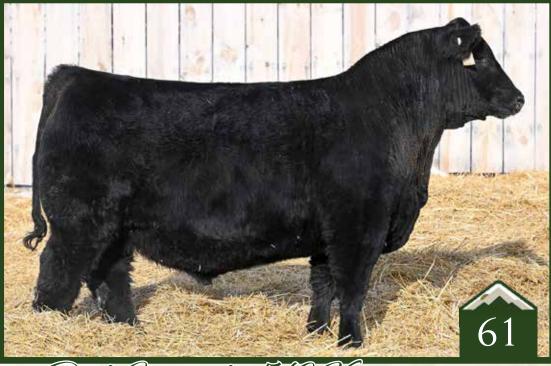

A truly exciting individual to lead the way in our 2023 bull sale catalog with this double bred calving ease sire that doesn't sacrifice performance. This Homo Polled and Homo Black herd bull is backed by an exciting up and coming donor that traces back to our go-to Simmental donor, 404B. The 021H donor is exciting and combines the foot and udder quality, with elite phenotype this cow family is praised for. The PrimeTime cattle have been externely soft made and easy doing that are very high quality in both sexes. Elite 17K is a strong footed, long spined, smooth made individual with a great herd bull skull and look to him. His added hair, eye appeal and structural correctness have landed him a spot in our Denver pen for 2023!