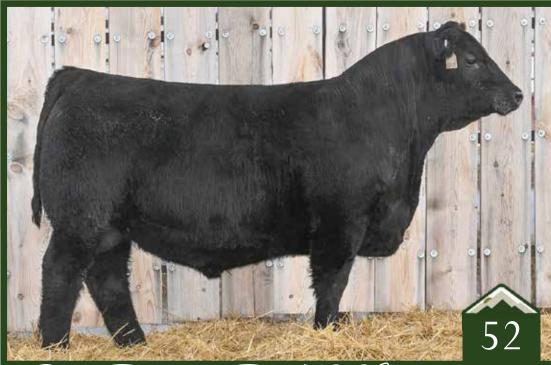

A truly exciting individual to lead the way in our 2023 bull sale catalog with this double bred calving ease sire that doesn't sacrifice performance. This Homo Polled and Homo Black herd bull is backed by an exciting up and coming donor that traces back to our go-to Simmental donor, 404B. The 021H donor is exciting and combines the foot and udder quality, with elite phenotype this cow family is praised for. The PrimeTime cattle have been externely soft made and easy doing that are very high quality in both sexes. Elite 17K is a strong footed, long spined, smooth made individual with a great herd bull skull and look to him. His added hair, eye appeal and structural correctness have landed him a spot in our Denver pen for 2023!